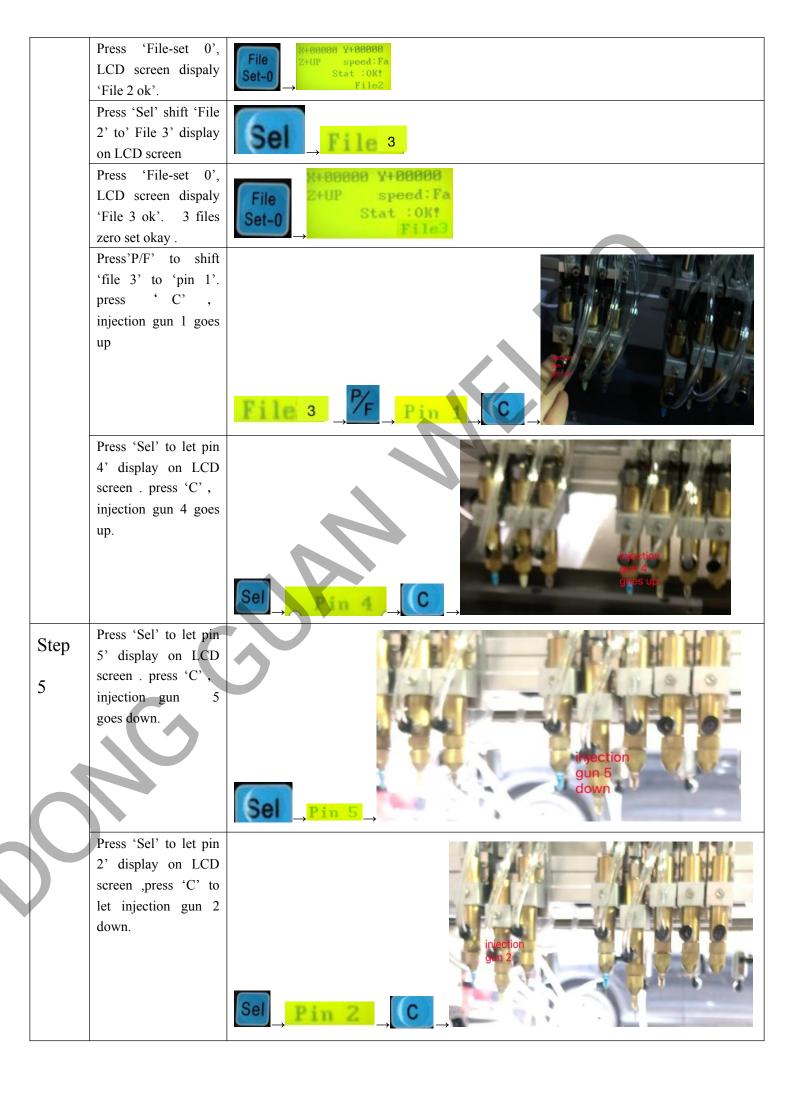

Press' C' to let injection gun down.

Press 'Sel' to let pin 4' display on LCD screen,

press 'C' to let injection gun 4 down.

set pin 1 okay at

after aim at the center

'injection gun 1 and injection 4'. pin 1 is

adjust

of cross.

okay.

Video

Step3: Press 'P/F' to shift' pin 1' to 'file 1' displayed on LCD screen,

Press 'File-set 0', LCD screen dispaly 'File 1 ok'.

Press 'Sel' shift 'File 1' to' File 2' display on LCD screen.

| X+00000 Y+00000 | Z+UP | speed: F. | Stat : OK! | File1

Press' Pro-0', machine automatically moves injection gun 2 down to mold 1st '+', injection gun 5 down to mold 3rd '+'.

Pro-0

Injection gun 2 and 5 tip not aim at the center of '+'. loose injection gun bracket screw to make injection gun 2, 5 tip aim at the center of '+' and tighten the screw.

Video

set pin 2 okay and adjust injection

Step6

Press'C' rise up 'injection gun 2'.