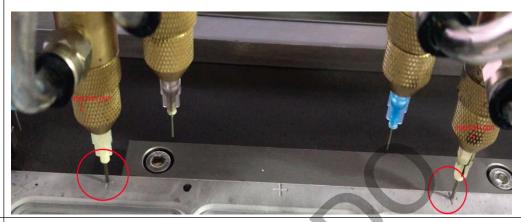

Press' C' to let injection gun down.

Press 'Sel' to let pin 4' display on LCD screen,

press 'C' to let injection gun 4 down.

set pin 1 okay at

after aim at the center

'injection gun 1 and injection 4'. pin 1 is

adjust

of cross.

okay.

Video

Step3: Press 'P/F' to shift' pin 1' to 'file 1' displayed on LCD screen,

Press 'File-set 0', LCD screen dispaly 'File 1 ok'.

Press 'Sel' shift 'File 1' to' File 2' display on LCD screen.