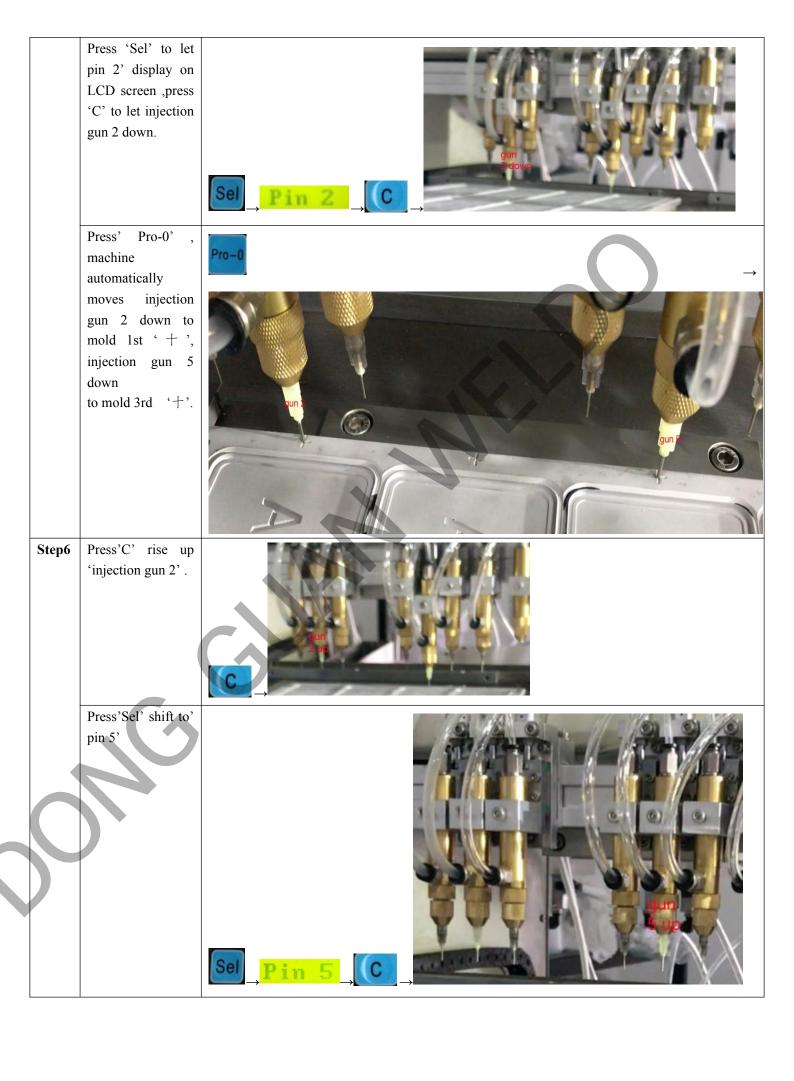

Press' C' to let injection gun down.

Press 'Sel' to let pin 4' display on LCD screen,

press 'C' to let injection gun 4 down.

set pin 1 okay at

after aim at the center

'injection gun 1 and injection 4'. pin 1 is

adjust

of cross.

okay.

Video

Step3: Press 'P/F' to shift' pin 1' to 'file 1' displayed on LCD screen,

Press 'File-set 0', LCD screen dispaly 'File 1 ok'.

Press 'Sel' shift 'File 1' to' File 2' display on LCD screen.

| X+00000 Y+00000 | Z+UP | speed: F. | Stat : OK! | File1

Press' Pro-0', machine automatically moves injection gun 2 down to mold 1st '+', injection gun 5 down to mold 3rd '+'.

Pro-0

Injection gun 2 and 5 tip not aim at the center of '+'. loose injection gun bracket screw to make injection gun 2, 5 tip aim at the center of '+' and tighten the screw.

Video

set pin 2 okay and adjust injection

Step6

Press'C' rise up 'injection gun 2'.