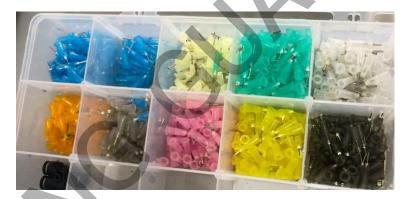

## 2.2 install pins for machine 2

There are 9 different pins , according to mold inside figure size to choose pin size .

① use pin tip to measure mold inside figure.

② loose the injection gun cap to put pin on injection gun and cover the cap and tighten. parallel injection guns install same size pin .

choose pin and install on injection