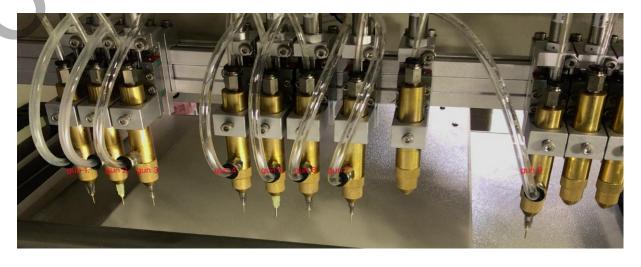

### 2. Machine set file / pin okay

2.1 We use parallel injection guns for mold injection .

| S/N       | Pin 1 (color 1) | Pin 2(color 2)   | Pin 3(color 3)     | Pin 4(color 4)  |
|-----------|-----------------|------------------|--------------------|-----------------|
| Machine 1 | Injection gun 1 | Injection gun 2  | Injection gun 3    | Injection gun 7 |
|           | Injection gun 4 | Injection gun 5  | Injection gun 6    | Injection gun 9 |
|           |                 |                  |                    |                 |
| S/N       | Pin 1 (color 1) | Pin 2(color 2)   | Pin 3(color 3)     |                 |
|           | For big figure  | For small figure | For stitching line |                 |
| Machine 2 | Injection gun 1 | Injection gun 2  | Injection gun 3    |                 |
|           | Injection gun 4 | Injection gun 5  | Injection gun 6    |                 |