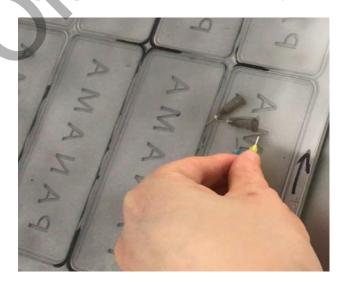

## 2.2 install pins for machine 2

There are 9 different pins , according to mold inside figure size to choose pin size .

① use pin tip to measure mold inside figure.

② loose the injection gun cap to put pin on injection gun and cover the cap and tighten. parallel injection guns install same size pin .

choose pin and install on injection