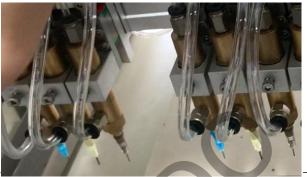

# 3.1 Adding material.

| Sryinge 1 stock white PVC               | Supply PVC to   | Used to inject small letters                                           |
|-----------------------------------------|-----------------|------------------------------------------------------------------------|
|                                         | injection gun 1 |                                                                        |
| syringe 2 stock white PVC               | Supply PVC to   | Used to inject big letters                                             |
|                                         | injection gun 2 |                                                                        |
| syringe 3 stock green/black             | Supply PVC to   | Used to inject stitching lines                                         |
| PVC                                     | injection gun 3 | Restonic label base has two base color . when make black base , please |
|                                         | and gun 6       | add black pvc in syringe 3.                                            |
|                                         |                 | If make green base, please add green pvc in syringe.                   |
| Syringe 4 stock white PVC               | Supply PVC to   | Used to inject small letters                                           |
|                                         | injection gun 4 |                                                                        |
| syringe 5 stock white PVC Supply PVC to |                 | Used to inject big letters                                             |
|                                         | injection gun 5 |                                                                        |