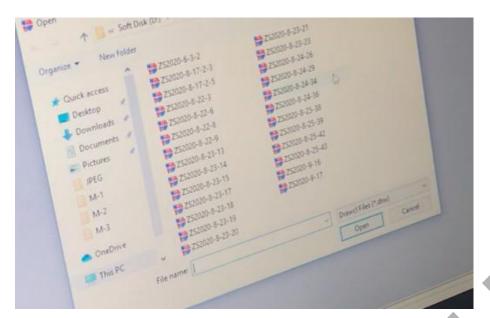

download file 1 plate 2 to machine

download file to machine 2.MP4

Video:

### 2. Machine set file / pin okay

2.1 We use parallel injection guns for mold injection .

| S/N       | Pin 1 (color 1) | Pin 2(color 2)   | Pin 3(color 3)     | Pin 4(color 4)  |
|-----------|-----------------|------------------|--------------------|-----------------|
| Machine 1 | Injection gun 1 | Injection gun 2  | Injection gun 3    | Injection gun 7 |
|           | Injection gun 4 | Injection gun 5  | Injection gun 6    | Injection gun 9 |
|           |                 |                  |                    |                 |
| S/N       | Pin 1 (color 1) | Pin 2(color 2)   | Pin 3(color 3)     |                 |
|           | For big figure  | For small figure | For stitching line |