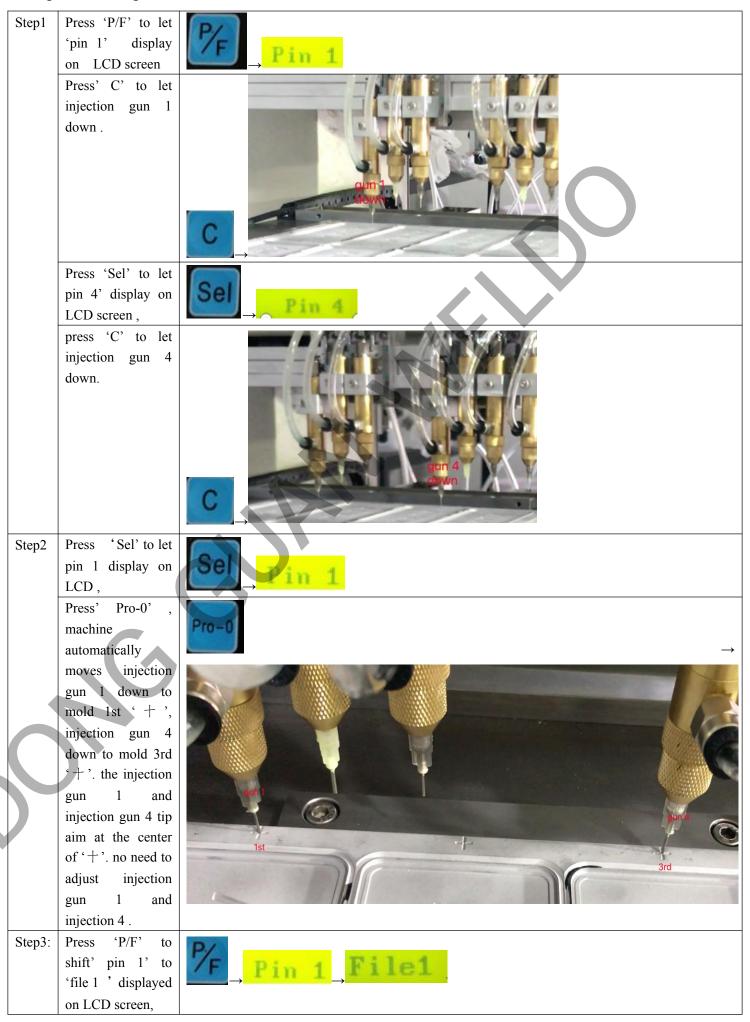

#### Video:

- 2.3 set file /pin okay at machine 2.
- ① open 'Cylinder ' button on machine , put a mold on machine 2 table, press' LT Clamp' or 'RT Clamp' to fix mold on table .

②set pin 1, 2, 3 okay, file 1, file 2, file 3 okay operation.

Press' C' to let injection gun down.

Press 'Sel' to let pin 4' display on LCD screen,

press 'C' to let injection gun 4 down.

set pin 1 okay at

after aim at the center

'injection gun 1 and injection 4'. pin 1 is

adjust

of cross.

okay.

Video

Step3: Press 'P/F' to shift' pin 1' to 'file 1' displayed on LCD screen,

Press 'File-set 0', LCD screen dispaly 'File 1 ok'.

Press 'Sel' shift 'File 1' to' File 2' display on LCD screen.

| X+00000 Y+00000 | Z+UP | speed: F. | Stat : OK! | File1

Press' Pro-0', machine automatically moves injection gun 2 down to mold 1st '+', injection gun 5 down to mold 3rd '+'.

Pro-0

Injection gun 2 and 5 tip not aim at the center of '+'. loose injection gun bracket screw to make injection gun 2, 5 tip aim at the center of '+' and tighten the screw.