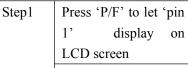

adjust

of cross.

okay.

Video

Step3: Press 'P/F' to shift' pin 1' to 'file 1' displayed on LCD screen,

Press 'File-set 0', LCD screen dispaly 'File 1 ok'.

Press 'Sel' shift 'File 1' to' File 2' display on LCD screen.