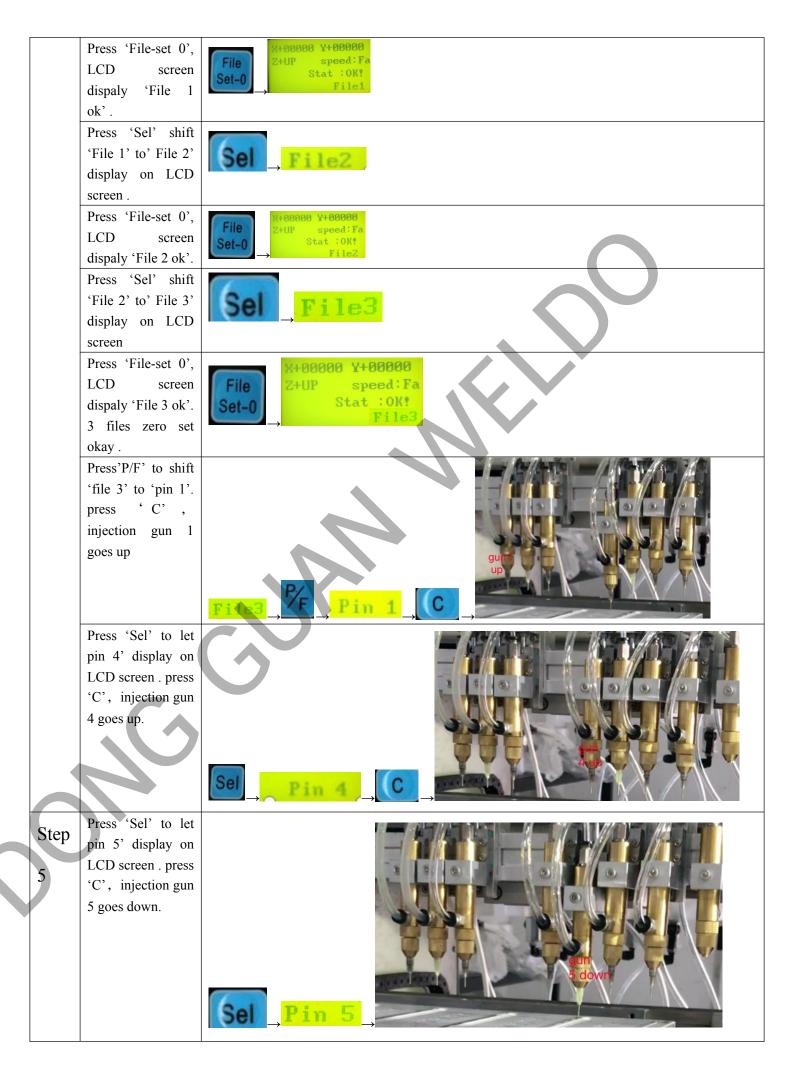

adjust

of cross.

okay.

Video

Step3: Press 'P/F' to shift' pin 1' to 'file 1' displayed on LCD screen,

Press 'File-set 0', LCD screen dispaly 'File 1 ok'.

Press 'Sel' shift 'File 1' to' File 2' display on LCD screen.

| X+00000 Y+00000 | Z+UP | speed: F. | Stat : OK! | File1

Press' Pro-0', machine automatically moves injection gun 2 down to mold 1st '+', injection gun 5 down to mold 3rd '+'.

Pro-0

Injection gun 2 and 5 tip not aim at the center of '+'. loose injection gun bracket screw to make injection gun 2, 5 tip aim at the center of '+' and tighten the screw.

Video

set pin 2 okay and adjust injection

Step6

Press'C' rise up 'injection gun 2'.