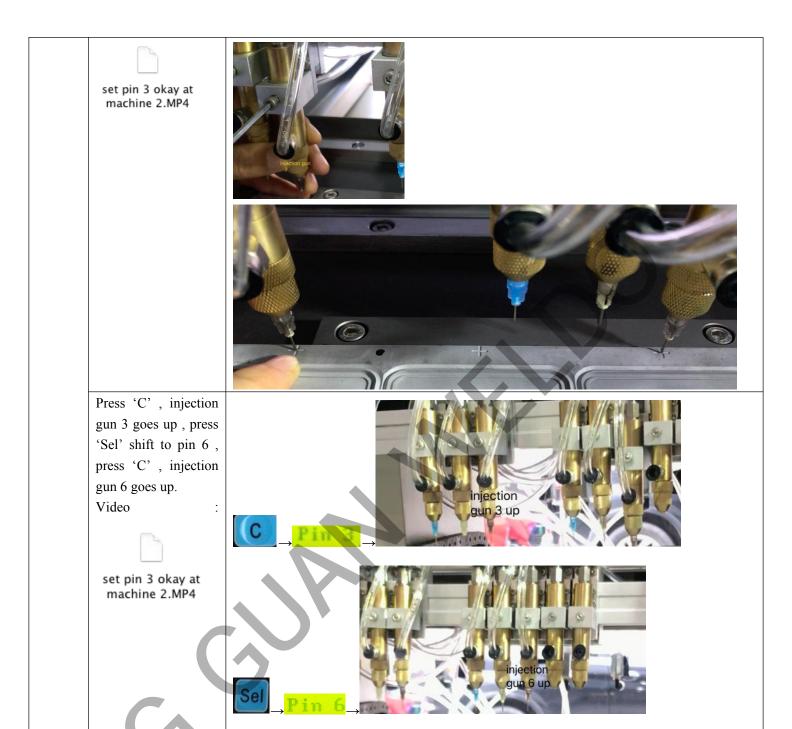

Press' C' to let injection gun down.

Press 'Sel' to let pin 4' display on LCD screen,

press 'C' to let injection gun 4 down.

set pin 1 okay at

after aim at the center

'injection gun 1 and injection 4'. pin 1 is

adjust

of cross.

okay.

Video

Step3: Press 'P/F' to shift' pin 1' to 'file 1' displayed on LCD screen,

Press 'File-set 0', LCD screen dispaly 'File 1 ok'.

Press 'Sel' shift 'File 1' to' File 2' display on LCD screen.