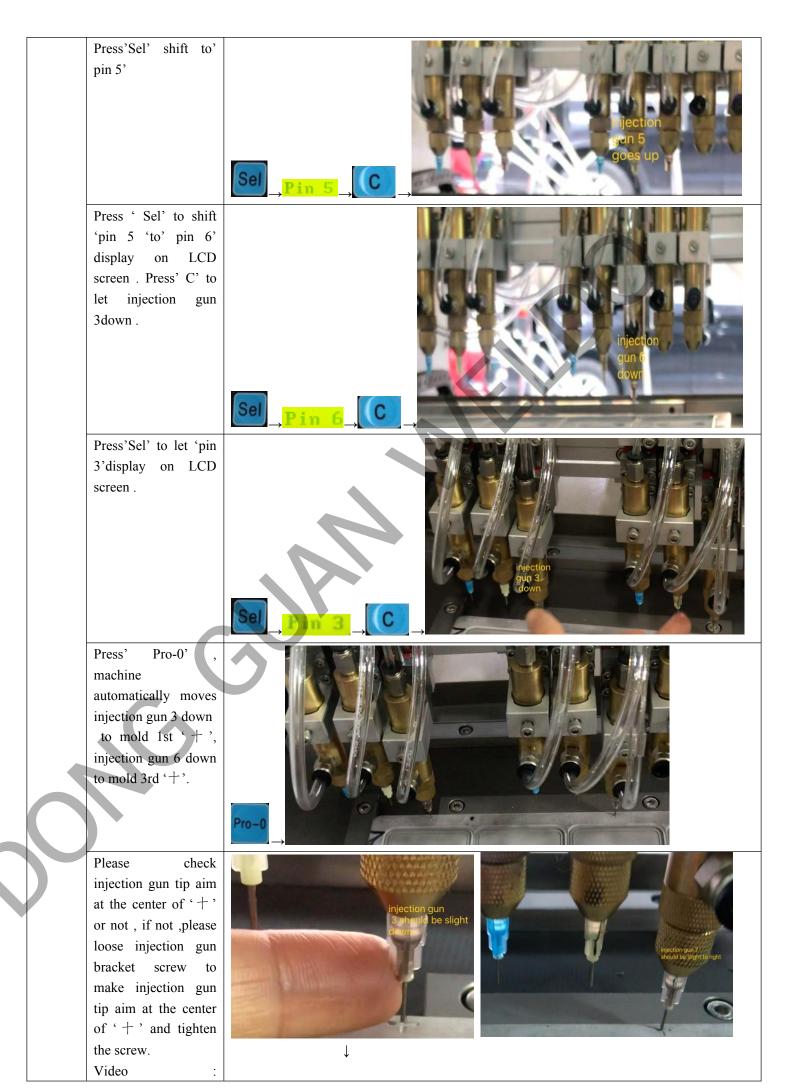

Press' C' to let injection gun down.

Press 'Sel' to let pin 4' display on LCD screen,

press 'C' to let injection gun 4 down.

set pin 1 okay at

after aim at the center

'injection gun 1 and injection 4'. pin 1 is

adjust

of cross.

okay.

Video

Step3: Press 'P/F' to shift' pin 1' to 'file 1' displayed on LCD screen,

Press 'File-set 0', LCD screen dispaly 'File 1 ok'.

Press 'Sel' shift 'File 1' to' File 2' display on LCD screen.

| X+00000 Y+00000 | Z+UP | speed: F. | Stat : OK! | File1

Press' Pro-0', machine automatically moves injection gun 2 down to mold 1st '+', injection gun 5 down to mold 3rd '+'.

Pro-0

Injection gun 2 and 5 tip not aim at the center of '+'. loose injection gun bracket screw to make injection gun 2, 5 tip aim at the center of '+' and tighten the screw.

Video

set pin 2 okay and adjust injection

Step6

Press'C' rise up 'injection gun 2'.