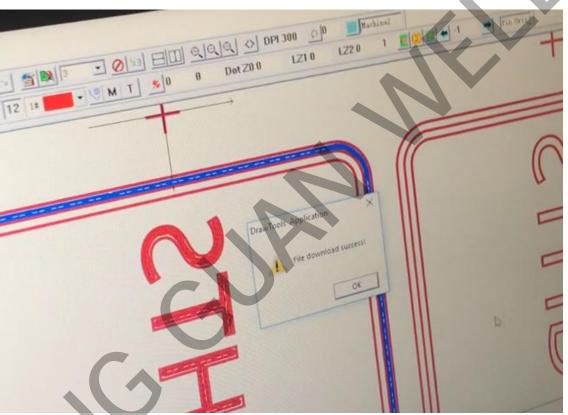

download file 1 plate 2 to machine

download file to machine 2.MP4

Video:

### 2. Machine set file / pin okay

2.1 We use parallel injection guns for mold injection .

| S/N       | Pin 1 (color 1) | Pin 2(color 2)   | Pin 3(color 3)     | Pin 4(color 4)  |
|-----------|-----------------|------------------|--------------------|-----------------|
| Machine 1 | Injection gun 1 | Injection gun 2  | Injection gun 3    | Injection gun 7 |
|           | Injection gun 4 | Injection gun 5  | Injection gun 6    | Injection gun 9 |
|           |                 |                  |                    |                 |
| S/N       | Pin 1 (color 1) | Pin 2(color 2)   | Pin 3(color 3)     |                 |
|           | For big figure  | For small figure | For stitching line |                 |