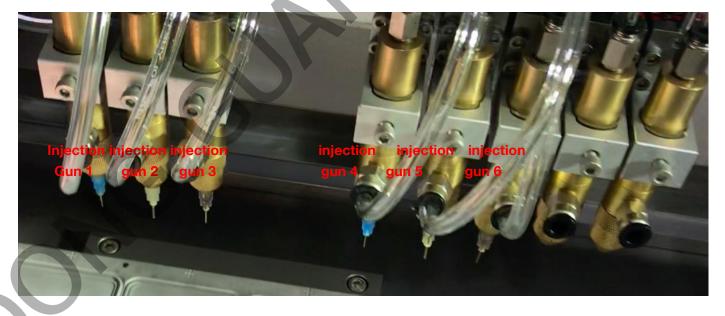

### 2. Machine set file / pin okay

2.1 We use parallel injection guns for mold injection .

| S/N       | Pin 1 (color 1) | Pin 2(color 2)   | Pin 3(color 3)     | Pin 4(color 4)  |
|-----------|-----------------|------------------|--------------------|-----------------|
| Machine 1 | Injection gun 1 | Injection gun 2  | Injection gun 3    | Injection gun 7 |
|           | Injection gun 4 | Injection gun 5  | Injection gun 6    | Injection gun 9 |
|           |                 |                  |                    |                 |
| S/N       | Pin 1 (color 1) | Pin 2(color 2)   | Pin 3(color 3)     |                 |
|           | For big figure  | For small figure | For stitching line |                 |
| Machine 2 | Injection gun 1 | Injection gun 2  | Injection gun 3    |                 |
|           | Injection gun 4 | Injection gun 5  | Injection gun 6    |                 |