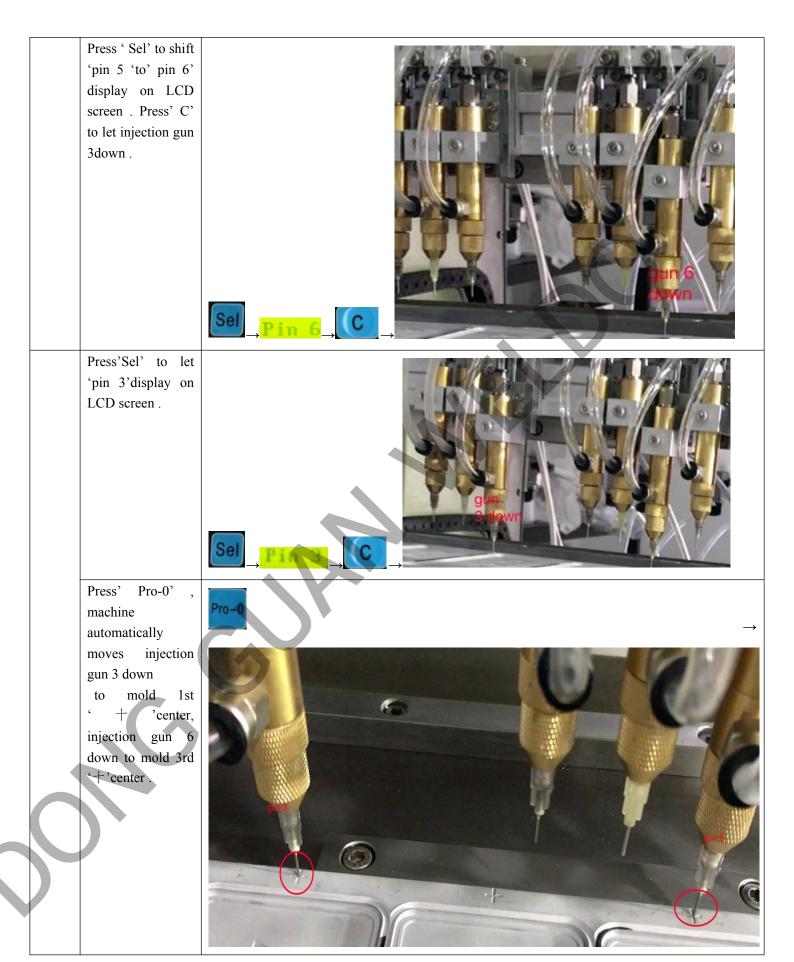

Video

set pin 2 okay and adjust injection

Step6

Press'C' rise up 'injection gun 2'.

# 2.4 set file / pin okay at machine 1

# ①install pins for injection guns

#### 2 Operation steps

Press 'Sel' shift pin 4 to pin 7, press'C', injection gun 7 goes up.
Press 'Sel' shift pin 7 to pin 9, press 'C' pin 9' goes up.
Video: