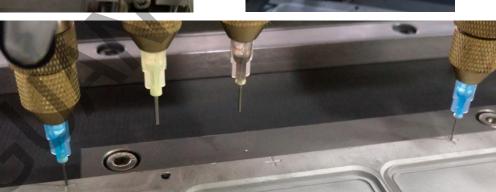

### 2. Machine set file / pin okay

2.1 We use parallel injection guns for mold injection .

| S/N       | Pin 1 (color 1) | Pin 2(color 2)   | Pin 3(color 3)     | Pin 4(color 4)  |
|-----------|-----------------|------------------|--------------------|-----------------|
| Machine 1 | Injection gun 1 | Injection gun 2  | Injection gun 3    | Injection gun 7 |
|           | Injection gun 4 | Injection gun 5  | Injection gun 6    | Injection gun 9 |
|           |                 |                  |                    |                 |
| S/N       | Pin 1 (color 1) | Pin 2(color 2)   | Pin 3(color 3)     |                 |
|           | For big figure  | For small figure | For stitching line |                 |
| Machine 2 | Injection gun 1 | Injection gun 2  | Injection gun 3    |                 |
|           | Injection gun 4 | Injection gun 5  | Injection gun 6    |                 |

## 2.2 install pins for machine 2

There are 9 different pins , according to mold inside figure size to choose pin size .

① use pin tip to measure mold inside figure.

② loose the injection gun cap to put pin on injection gun and cover the cap and tighten. parallel injection guns install same size pin .

choose pin and install on injection