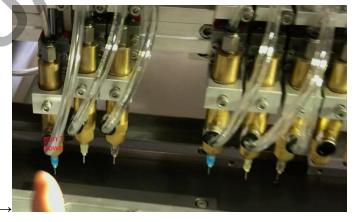

### 2. Machine set file / pin okay

2.1 We use parallel injection guns for mold injection .

| S/N       | Pin 1 (color 1) | Pin 2(color 2)   | Pin 3(color 3)     | Pin 4(color 4)  |
|-----------|-----------------|------------------|--------------------|-----------------|
| Machine 1 | Injection gun 1 | Injection gun 2  | Injection gun 3    | Injection gun 7 |
|           | Injection gun 4 | Injection gun 5  | Injection gun 6    | Injection gun 9 |
|           |                 |                  |                    |                 |
| S/N       | Pin 1 (color 1) | Pin 2(color 2)   | Pin 3(color 3)     |                 |
|           | For big figure  | For small figure | For stitching line |                 |
| Machine 2 | Injection gun 1 | Injection gun 2  | Injection gun 3    |                 |
|           | Injection gun 4 | Injection gun 5  | Injection gun 6    |                 |

## 2.2 install pins for machine 2

There are 9 different pins , according to mold inside figure size to choose pin size .

① use pin tip to measure mold inside figure.

② loose the injection gun cap to put pin on injection gun and cover the cap and tighten. parallel injection guns install same size pin .