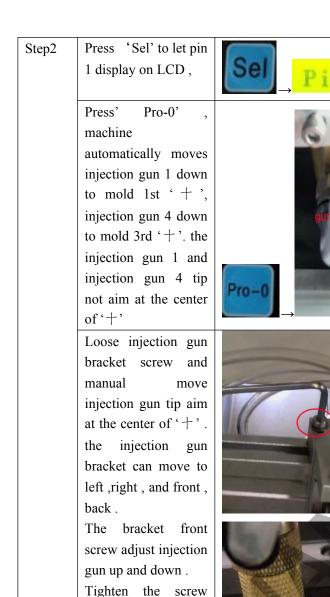

Press' C' to let injection gun down.

Press 'Sel' to let pin 4' display on LCD screen,

press 'C' to let injection gun 4 down.

set pin 1 okay at

after aim at the center

'injection gun 1 and injection 4'. pin 1 is

adjust

of cross.

okay.

Video

Step3: Press 'P/F' to shift' pin 1' to 'file 1' displayed on LCD screen,

Press 'File-set 0', LCD screen dispaly 'File 1 ok'.

Press 'Sel' shift 'File 1' to' File 2' display on LCD screen.

| X+00000 Y+00000 | Z+UP | speed: F. | Stat : OK! | File1

Press' Pro-0', machine automatically moves injection gun 2 down to mold 1st '+', injection gun 5 down to mold 3rd '+'.

Pro-0

Injection gun 2 and 5 tip not aim at the center of '+'. loose injection gun bracket screw to make injection gun 2, 5 tip aim at the center of '+' and tighten the screw.