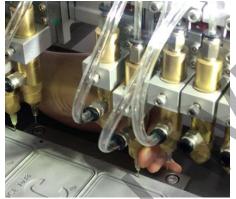

### 2. Machine set file / pin okay

2.1 We use parallel injection guns for mold injection .

| S/N       | Pin 1 (color 1) | Pin 2(color 2)   | Pin 3(color 3)     | Pin 4(color 4)  |
|-----------|-----------------|------------------|--------------------|-----------------|
| Machine 1 | Injection gun 1 | Injection gun 2  | Injection gun 3    | Injection gun 7 |
|           | Injection gun 4 | Injection gun 5  | Injection gun 6    | Injection gun 9 |
|           |                 |                  |                    |                 |
| S/N       | Pin 1 (color 1) | Pin 2(color 2)   | Pin 3(color 3)     |                 |
|           | For big figure  | For small figure | For stitching line |                 |
| Machine 2 | Injection gun 1 | Injection gun 2  | Injection gun 3    |                 |
|           | Injection gun 4 | Injection gun 5  | Injection gun 6    |                 |

## 2.2 install pins for machine 2

There are 9 different pins , according to mold inside figure size to choose pin size .

① use pin tip to measure mold inside figure.

② loose the injection gun cap to put pin on injection gun and cover the cap and tighten. parallel injection guns install same size pin .