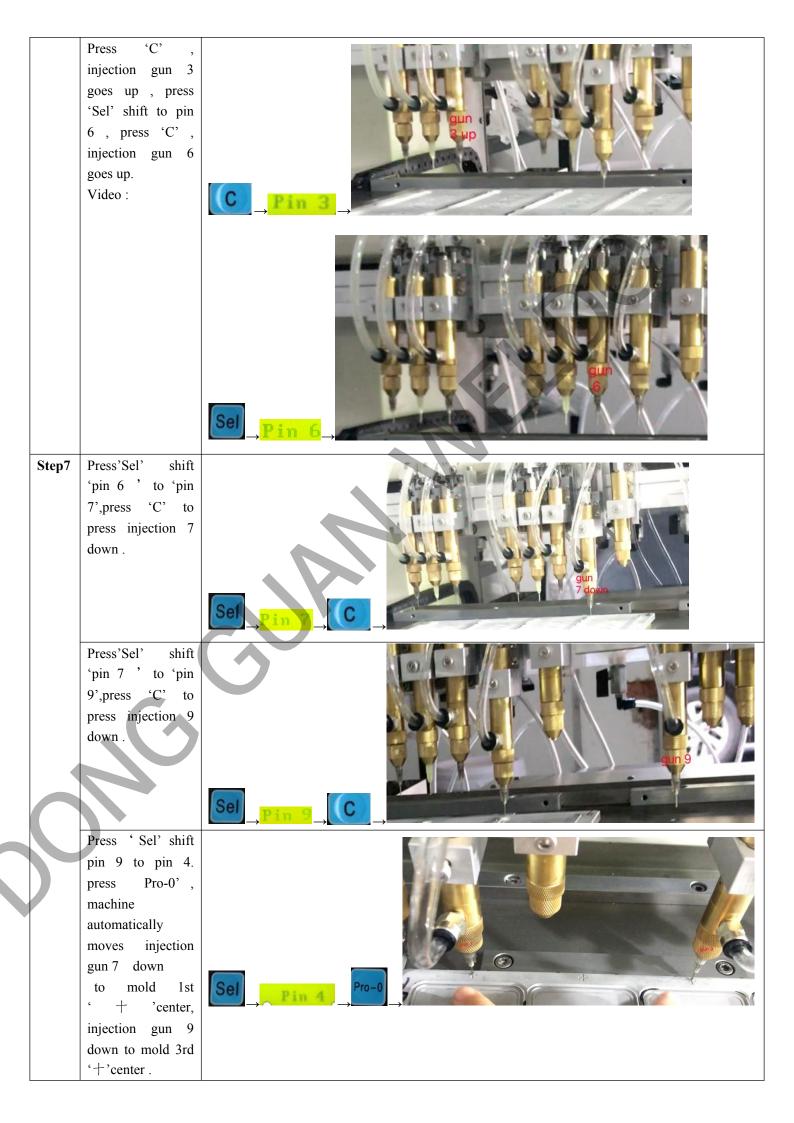

#### 2 Operation steps

Press 'Sel' shift pin 4 to pin 7, press'C', injection gun 7 goes up.
Press 'Sel' shift pin 7 to pin 9, press 'C' pin 9' goes up.
Video: