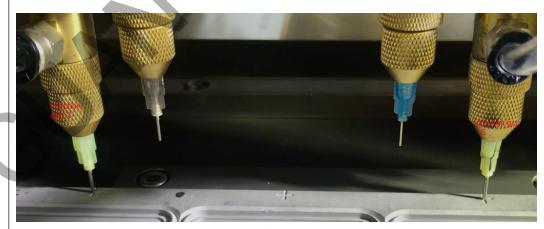

#### Video:

- 2.2 About the mold size and cross'+' distance
  - ① : the mold short side with 4 crosses '+ w gun side .

 $\ \ \,$  all molds size , cross position , and cross distances are all the same , just use any one mold to set file / pin okay .

set injection gun pin origin before