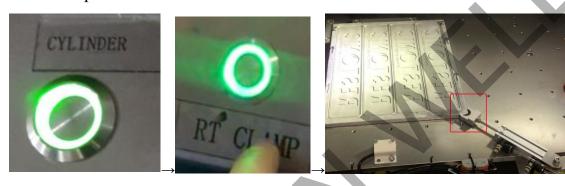

#### Video:

- 2.3 set file /pin okay at machine 2.
- ① open 'Cylinder ' button on machine , put a mold on machine 2 table, press' LT Clamp' or 'RT Clamp' to fix mold on table .

②set pin 1, 2, 3 okay, file 1, file 2, file 3 okay operation.

Press' C' to let injection gun down.

Press 'Sel' to let pin 4' display on LCD screen,

press 'C' to let injection gun 4 down.

set pin 1 okay at

after aim at the center

'injection gun 1 and injection 4'. pin 1 is