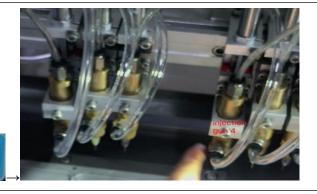

### 2. Machine set file / pin okay

2.1 We use parallel injection guns for mold injection .

| S/N       | Pin 1 (color 1) | Pin 2(color 2)   | Pin 3(color 3)     | Pin 4(color 4)  |
|-----------|-----------------|------------------|--------------------|-----------------|
| Machine 1 | Injection gun 1 | Injection gun 2  | Injection gun 3    | Injection gun 7 |
|           | Injection gun 4 | Injection gun 5  | Injection gun 6    | Injection gun 9 |
|           |                 |                  |                    |                 |
| S/N       | Pin 1 (color 1) | Pin 2(color 2)   | Pin 3(color 3)     |                 |
|           | For big figure  | For small figure | For stitching line |                 |
| Machine 2 | Injection gun 1 | Injection gun 2  | Injection gun 3    |                 |
|           | Injection gun 4 | Injection gun 5  | Injection gun 6    |                 |

## 2.2 install pins for machine 2

There are 9 different pins , according to mold inside figure size to choose pin size .

① use pin tip to measure mold inside figure.

② loose the injection gun cap to put pin on injection gun and cover the cap and tighten. parallel injection guns install same size pin .